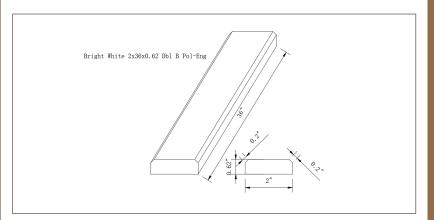

#### **DRAWING:**

## **SPECS**

Size: **2"x36"** 

Thickness: 0.62"

Primary Color: White-Cool

Finish: Polished

Material Type: Engineered Marble

| Application | Residential | Commercial |
|-------------|-------------|------------|
| Counterotps | No          | No         |
| Flooring    | Yes         | Yes        |
| Wall        | No          | No         |