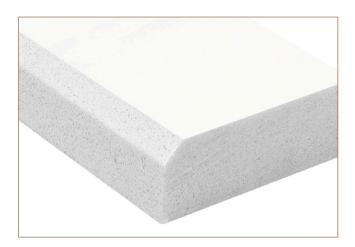

## **Bright White** 2x36x0.62 **Double Beveled**

## **SPECS**

Size: **2"x36"** 

Thickness: 0.62"

Primary Color: White-Cool

Finish: Polished

Material Type: Engineered Marble

| Application | Residential | Commercial |
|-------------|-------------|------------|
| Counterotps | No          | No         |
| Flooring    | Yes         | Yes        |
| Wall        | No          | No         |